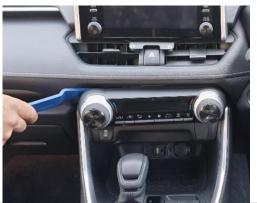

# **Installation Instructions**

Toyota RAV4 (2019+)

Step Instructions

1

2

Lever and remove plastic cover behind the digital display.

Remove 4x screws.

Unit 27/159 Arthur Street Homebush West 2140 NSW