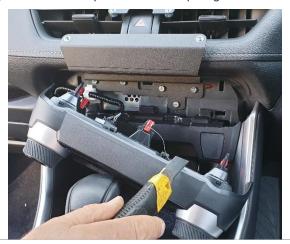

TEL +61 2 9763 5300

FAX +61 2 9763 5399 ABN 13 108 256 766

www.industrialevolution.com.au

3 Loosen the digital display and place a cloth underneath to protect the dash.

4 Remove 2x screws on side of digital display. Then, repeat for the other side.