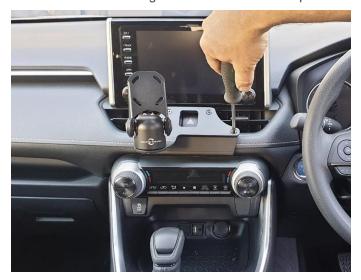

Replace the AC control back into its original location.

10

Unit 27/159 Arthur Street Homebush West 2140 NSW

> TEL +61 2 9763 5300 FAX +61 2 9763 5399

ABN 13 108 256 766 www.industrialevolution.com.au

11 Install front bracket using 4x countersunk screws provided.

If you have any questions or issues with installation, please contact us. **Industrial Evolution**