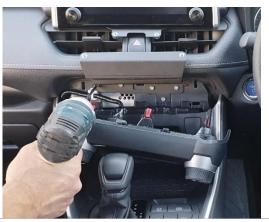

6 Place digital display back in position. Then replace 4x screws and plastic covering.

7 Loosen the AC module from the dash.

Unit 27/159 Arthur Street Homebush West 2140 NSW

> TEL +61 2 9763 5300 FAX +61 2 9763 5399