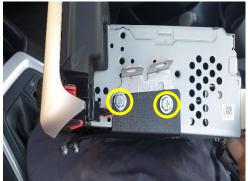

# **Installation Instructions**

Toyota RAV4 (2019+)

Step Instructions

1

2

Lever and remove plastic cover behind the digital display.

Remove 4x screws.

Unit 27/159 Arthur Street Homebush West 2140 NSW

TEL +61 2 9763 5300

FAX +61 2 9763 5399 ABN 13 108 256 766

www.industrialevolution.com.au

3 Loosen the digital display and place a cloth underneath to protect the dash.

4 Remove 2x screws on side of digital display. Then, repeat for the other side.