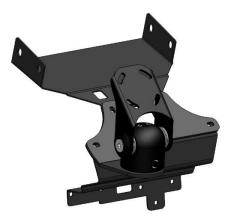

ABN 13 108 256 766

www.industrialevolution.com.au

**8** Position lower bracket as shown, then fasten to dash using 5x provided screws.

**9** Using a sharp blade, shave 1mm of plastic off the top edge of the AC module as shown.