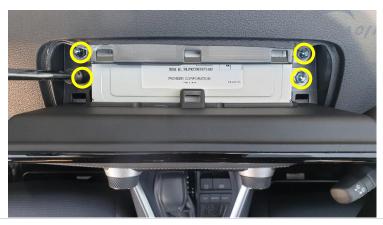

# **Installation Instructions**

Toyota RAV4 (2019+)

Step Instructions

1

2

Lever and remove plastic cover behind the digital display.

Remove 4x screws.

Unit 27/159 Arthur Street Homebush West 2140 NSW

TEL +61 2 9763 5300

FAX +61 2 9763 5399 ABN 13 108 256 766

www.industrialevolution.com.au

3 Loosen the digital display and place a cloth underneath to protect the dash.

4 Remove 2x screws on side of digital display. Then, repeat for the other side.