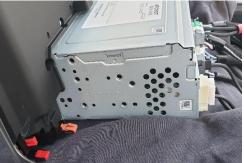

TEL +61 2 9763 5300

FAX +61 2 9763 5399 ABN 13 108 256 766

www.industrialevolution.com.au

3 Loosen the digital display and place a cloth underneath to protect the dash.

4 Remove 2x screws on side of digital display. Then, repeat for the other side.

5 Fit supplied part underneath display and attach with the 4x screws removed in Step 4.

Unit 27/159 Arthur Street Homebush West 2140 NSW

> TEL +61 2 9763 5300 FAX +61 2 9763 5399

ABN 13 108 256 766 www.industrialevolution.com.au