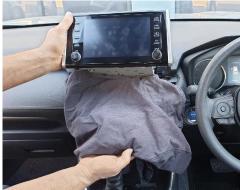

# **Installation Instructions**

Toyota RAV4 (2019+)

Step Instructions

1

2

Lever and remove plastic cover behind the digital display.

Remove 4x screws.

Unit 27/159 Arthur Street Homebush West 2140 NSW

TEL +61 2 9763 5300

FAX +61 2 9763 5399 ABN 13 108 256 766

www.industrialevolution.com.au

3 Loosen the digital display and place a cloth underneath to protect the dash.

4 Remove 2x screws on side of digital display. Then, repeat for the other side.