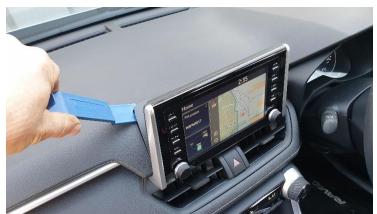

# **Installation Instructions**

Toyota RAV4 (2019+)

Step Instructions

1

2

Lever and remove plastic cover behind the digital display.

Remove 4x screws.

Unit 27/159 Arthur Street Homebush West 2140 NSW