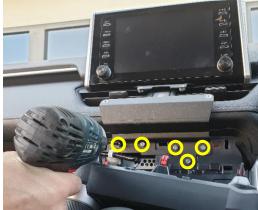

ABN 13 108 256 766

www.industrialevolution.com.au

**8** Position lower bracket as shown, then fasten to dash using 5x provided screws.

**9** Using a sharp blade, shave 1mm of plastic off the top edge of the AC module as shown.