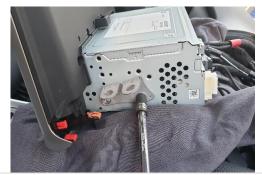

TEL +61 2 9763 5300

FAX +61 2 9763 5399 ABN 13 108 256 766

www.industrialevolution.com.au

3 Loosen the digital display and place a cloth underneath to protect the dash.

4 Remove 2x screws on side of digital display. Then, repeat for the other side.