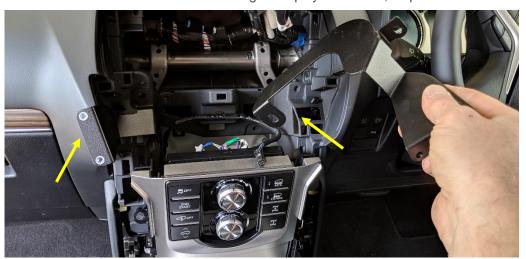

## **Installation Instructions**

Toyota Prado (2018+) In-dash Mount

Step Instructions

1 Carefully lever and remove L+R soft trim pieces, as pictured.

2 Lever, remove and unplug A/C unit.

#### **Industrial Evolution Pty Ltd**

Unit 27/159 Arthur Street Homebush West 2140 NSW

> TEL +61 2 9763 5300 FAX +61 2 9763 5399

> ABN 13 108 256 766

www.industrialevolution.com.au

3

5