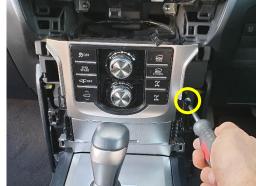

#### Remove screws on L+R side.

4 Remove 4x screws beneath digital display and lift display lightly. Do not remove / unplug.

Slide L+R brackets under the digital display metal tabs, as pictured.

7

8