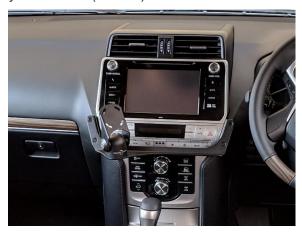

## **Installation Instructions**

Toyota Prado (2018+) In-dash Mount

Step Instructions

1 Carefully lever and remove L+R soft trim pieces, as pictured.

2 Lever, remove and unplug A/C unit.