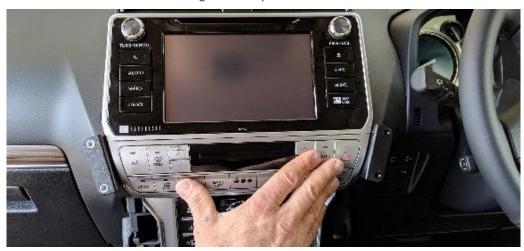

#### Remove screws on L+R side.

4 Remove 4x screws beneath digital display and lift display lightly. Do not remove / unplug.

Slide L+R brackets under the digital display metal tabs, as pictured.

7

8