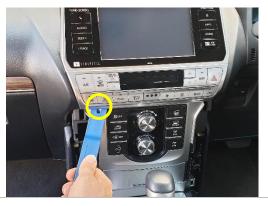

## **Installation Instructions**

Toyota Prado (2018+) In-dash Mount

Step Instructions

1 Carefully lever and remove L+R soft trim pieces, as pictured.

2 Lever, remove and unplug A/C unit.