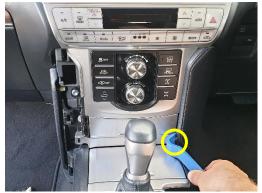

#### Remove screws on L+R side.

4 Remove 4x screws beneath digital display and lift display lightly. Do not remove / unplug.

Slide L+R brackets under the digital display metal tabs, as pictured.

7

8