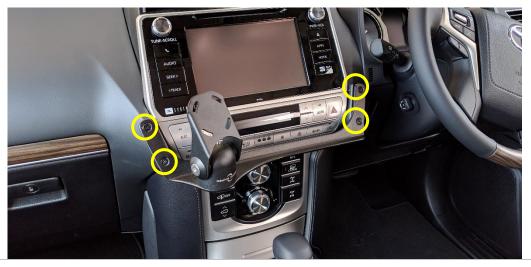

#### Remove screws on L+R side.

4 Remove 4x screws beneath digital display and lift display lightly. Do not remove / unplug.

Slide L+R brackets under the digital display metal tabs, as pictured.

7

8

### **Industrial Evolution Pty Ltd**

Unit 27/159 Arthur Street Homebush West 2140 NSW

TEL +61 2 9763 5300 FAX +61 2 9763 5399 ABN 13 108 256 766

www.industrialevolution.com.au

**6** Replace digital display and 4x screws removed in Step 5.