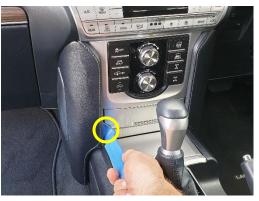

#### Remove screws on L+R side.

4 Remove 4x screws beneath digital display and lift display lightly. Do not remove / unplug.

Slide L+R brackets under the digital display metal tabs, as pictured.

7

8