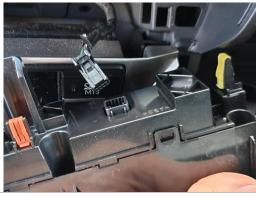

## **Installation Instructions**

Toyota Prado (2018+) In-dash Mount

Step Instructions

1 Carefully lever and remove L+R soft trim pieces, as pictured.

2 Lever, remove and unplug A/C unit.