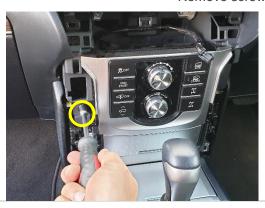

#### Remove screws on L+R side.

4 Remove 4x screws beneath digital display and lift display lightly. Do not remove / unplug.

Slide L+R brackets under the digital display metal tabs, as pictured.

7

8