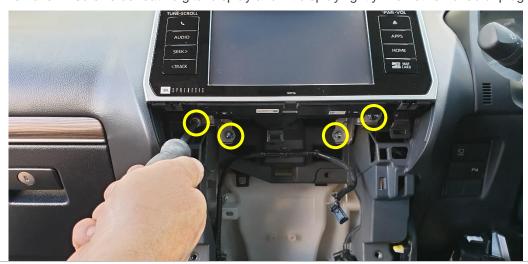

#### Remove screws on L+R side.

4 Remove 4x screws beneath digital display and lift display lightly. Do not remove / unplug.

Slide L+R brackets under the digital display metal tabs, as pictured.

7

8