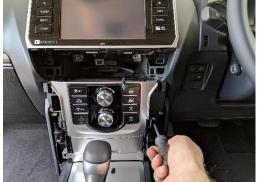

## **Installation Instructions**

Toyota Prado (2018+) In-dash Mount

Step Instructions

1 Carefully lever and remove L+R soft trim pieces, as pictured.

2 Lever, remove and unplug A/C unit.

#### **Industrial Evolution Pty Ltd**

Unit 27/159 Arthur Street Homebush West 2140 NSW

> TEL +61 2 9763 5300 FAX +61 2 9763 5399

> ABN 13 108 256 766

www.industrialevolution.com.au

3

5