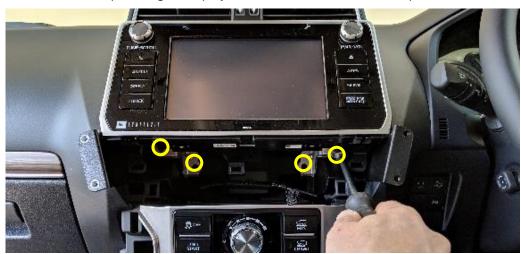

#### Remove screws on L+R side.

4 Remove 4x screws beneath digital display and lift display lightly. Do not remove / unplug.

Slide L+R brackets under the digital display metal tabs, as pictured.

7

8