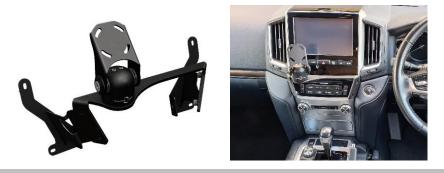

## **Installation Instructions**

Toyota LandCruiser 200 (2016+)

Step

Instructions

1

Snap out 2 x lower side panels and remove 2 x air vents as shown. Use 2 x dash screws to fix side bracket. Then repeat for the opposite side bracket. If there is no existing hole, use supplied self-tapper screw.

Industrial Evolution Pty Ltd Unit 27/159 Arthur Street Homebush West 2140 NSW TEL +61 2 9763 5300 FAX +61 2 9763 5399 ABN 13 108 256 766 www.industrialevolution.com.au

3

Install dash bracket with 4x countersunk M5 screws provided.