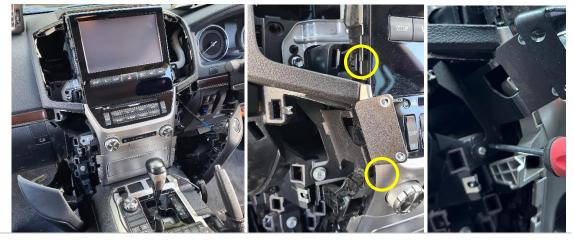

## **Installation Instructions**

Toyota LandCruiser 200 (2016+)

Step

Instructions

1

Snap out 2 x lower side panels and remove 2 x air vents as shown. Use 2 x dash screws to fix side bracket. Then repeat for the opposite side bracket. If there is no existing hole, use supplied self-tapper screw.