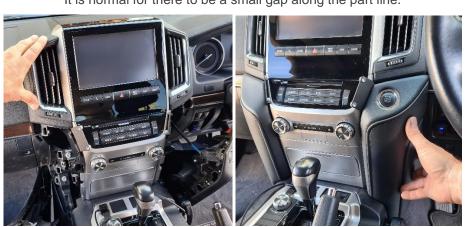

2

Return air vents and side panels to their original position. It is normal for there to be a small gap along the part line.

PRODUCT DESIGN SOLUTIONS • EQUIPMENT & BRACKET DESIGN • ELECTRONIC PRODUCT DESIGN • PROTOTYPES • CAD DESIGN & ENGINEERING