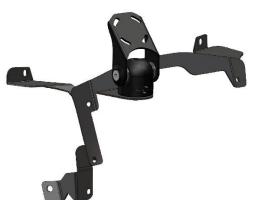

## **Industrial Evolution Pty Ltd**

Unit 27/159 Arthur Street Homebush West 2140 NSW

> TEL +61 2 9763 5300 FAX +61 2 9763 5399 ABN 13 108 256 766

www.industrialevolution.com.au

3 Remove 1 x indicated screw on the side piece and use it to install bracket as shown.

7 Install left and right brackets using previously removed screw. Then reinstall side vents.

Install front bracket using 3 x mounting locations.

Enjoy your new InDash Mount! If you have any issues or questions, please contact us.