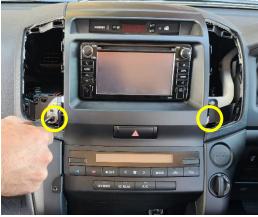

Then, using a sharp blade, carefully shave shown area. Take caution to not damage external face.

4 Reinstall side piece, side screw and panel to their original state.

**5** Loosen and set aside left and right vents. Then, remove 2 x screws.

## **Industrial Evolution Pty Ltd**

Unit 27/159 Arthur Street Homebush West 2140 NSW

> TEL +61 2 9763 5300 FAX +61 2 9763 5399 ABN 13 108 256 766

www.industrialevolution.com.au

6 Using a sharp blade carefully trim indicated area beneath each side vent. Making sure not to damage front face.