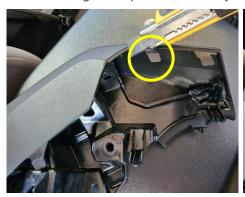

## **Installation Instructions**

Toyota Land Cruiser 200 (2008+)

Step Instructions

1 Remove left side panel. Then remove 1 x screw, before disconnecting side piece.

2

Using a sharp blade, carefully trim 1 x tab as shown on side piece.