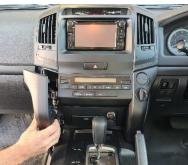

## **Installation Instructions**

Toyota Land Cruiser 200 (2008+)

Step Instructions

1 Remove left side panel. Then remove 1 x screw, before disconnecting side piece.

2

Using a sharp blade, carefully trim 1 x tab as shown on side piece.