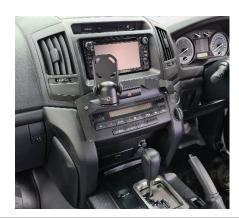

## **Installation Instructions**

Toyota Land Cruiser 200 (2008+)

Step Instructions

1 Remove left side panel. Then remove 1 x screw, before disconnecting side piece.

2

Using a sharp blade, carefully trim 1 x tab as shown on side piece.