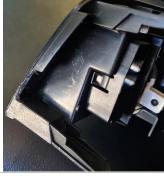

## **Installation Instructions**

Toyota Land Cruiser 200 (2008+)

Step Instructions

1 Remove left side panel. Then remove 1 x screw, before disconnecting side piece.

2

Using a sharp blade, carefully trim 1 x tab as shown on side piece.

## **Industrial Evolution Pty Ltd**

Unit 27/159 Arthur Street Homebush West 2140 NSW

> TEL +61 2 9763 5300 FAX +61 2 9763 5399 ABN 13 108 256 766

www.industrialevolution.com.au

3 Remove 1 x indicated screw on the side piece and use it to install bracket as shown.