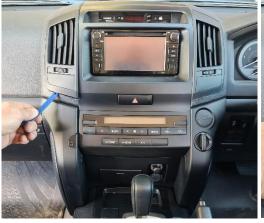

Then, using a sharp blade, carefully shave shown area. Take caution to not damage external face.

4 Reinstall side piece, side screw and panel to their original state.

**5** Loosen and set aside left and right vents. Then, remove 2 x screws.