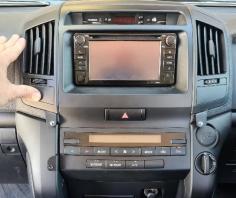

7 Install left and right brackets using previously removed screw. Then reinstall side vents.

Install front bracket using 3 x mounting locations.

Enjoy your new InDash Mount! If you have any issues or questions, please contact us.