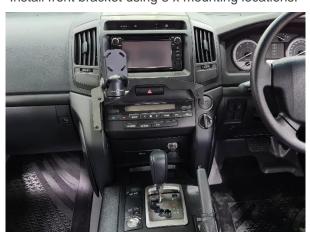

7 Install left and right brackets using previously removed screw. Then reinstall side vents.

Install front bracket using 3 x mounting locations.

Enjoy your new InDash Mount! If you have any issues or questions, please contact us.