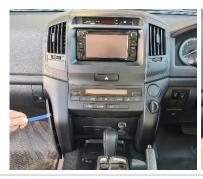

## **Installation Instructions**

Toyota Land Cruiser 200 (2008+)

Step Instructions

1 Remove left side panel. Then remove 1 x screw, before disconnecting side piece.

2

Using a sharp blade, carefully trim 1 x tab as shown on side piece.