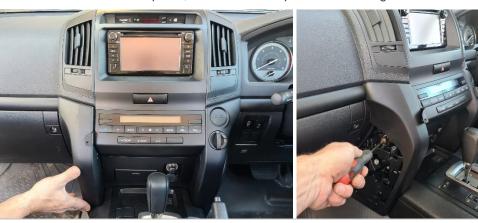

## **Installation Instructions**

Toyota Land Cruiser 200 (2008+)

Step Instructions

1 Remove left side panel. Then remove 1 x screw, before disconnecting side piece.

2

Using a sharp blade, carefully trim 1 x tab as shown on side piece.