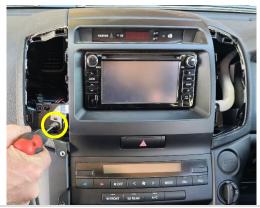

Then, using a sharp blade, carefully shave shown area. Take caution to not damage external face.

4 Reinstall side piece, side screw and panel to their original state.

**5** Loosen and set aside left and right vents. Then, remove 2 x screws.