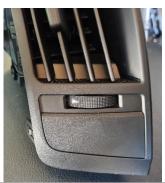

Then, using a sharp blade, carefully shave shown area. Take caution to not damage external face.

4 Reinstall side piece, side screw and panel to their original state.

**5** Loosen and set aside left and right vents. Then, remove 2 x screws.

## **Industrial Evolution Pty Ltd**

Unit 27/159 Arthur Street Homebush West 2140 NSW

> TEL +61 2 9763 5300 FAX +61 2 9763 5399 ABN 13 108 256 766

www.industrialevolution.com.au

6 Using a sharp blade carefully trim indicated area beneath each side vent. Making sure not to damage front face.