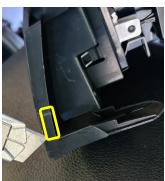

## **Industrial Evolution Pty Ltd**

Unit 27/159 Arthur Street Homebush West 2140 NSW

> TEL +61 2 9763 5300 FAX +61 2 9763 5399 ABN 13 108 256 766

www.industrialevolution.com.au

3 Remove 1 x indicated screw on the side piece and use it to install bracket as shown.

Then, using a sharp blade, carefully shave shown area. Take caution to not damage external face.

4 Reinstall side piece, side screw and panel to their original state.

**5** Loosen and set aside left and right vents. Then, remove 2 x screws.