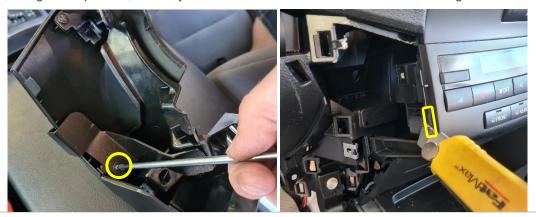

## **Industrial Evolution Pty Ltd**

Unit 27/159 Arthur Street Homebush West 2140 NSW

> TEL +61 2 9763 5300 FAX +61 2 9763 5399 ABN 13 108 256 766

www.industrialevolution.com.au

3 Remove 1 x indicated screw on the side piece and use it to install bracket as shown.

Then, using a sharp blade, carefully shave shown area. Take caution to not damage external face.

4 Reinstall side piece, side screw and panel to their original state.

**5** Loosen and set aside left and right vents. Then, remove 2 x screws.