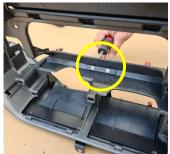

2 Loosen air vents, unplug, and set aside. Remove 2 x screws, then set aside dash component.

3 Install first bracket on removed dash component as indicated. Drill 2 x holes and secure to plate.