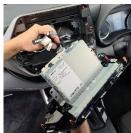

## **Installation Instructions**

Toyota Kluger 2021+ In Dash Mount

Step Instructions

Carefully remove panel on rear of display unit and remove 4 x screws. Loosen display unit, unplug cables, and set aside.