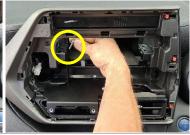

5 Place upper bracket into dash, using 2 x previously removed screws as a guide to secure 3 x self-tapper screws. The 2 x screws can then be removed.

Return all cables and dash components to their original state.