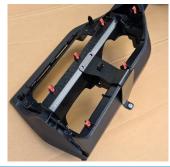

2 Loosen air vents, unplug, and set aside. Remove 2 x screws, then set aside dash component.

3 Install first bracket on removed dash component as indicated. Drill 2 x holes and secure to plate.

## **Industrial Evolution Pty Ltd**

Unit 27/159 Arthur Street Homebush West 2140 NSW

> TEL +61 2 9763 5300 FAX +61 2 9763 5399 ABN 13 108 256 766

www.industrialevolution.com.au

4 Return the dash component, 2 x screws, air vent, and cable to their original state.