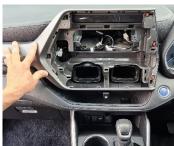

2 Loosen air vents, unplug, and set aside. Remove 2 x screws, then set aside dash component.

3 Install first bracket on removed dash component as indicated. Drill 2 x holes and secure to plate.

## **Industrial Evolution Pty Ltd**

Unit 27/159 Arthur Street Homebush West 2140 NSW

> TEL +61 2 9763 5300 FAX +61 2 9763 5399 ABN 13 108 256 766

www.industrialevolution.com.au

4 Return the dash component, 2 x screws, air vent, and cable to their original state.