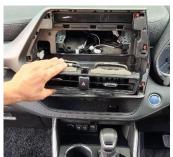

2 Loosen air vents, unplug, and set aside. Remove 2 x screws, then set aside dash component.

3 Install first bracket on removed dash component as indicated. Drill 2 x holes and secure to plate.