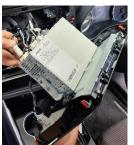

## **Installation Instructions**

Toyota Kluger 2021+ In Dash Mount

Step Instructions

Carefully remove panel on rear of display unit and remove 4 x screws. Loosen display unit, unplug cables, and set aside.