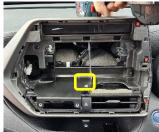

2 Loosen air vents, unplug, and set aside. Remove 2 x screws, then set aside dash component.

3 Install first bracket on removed dash component as indicated. Drill 2 x holes and secure to plate.