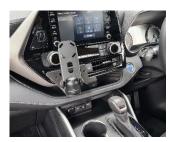

5 Place upper bracket into dash, using 2 x previously removed screws as a guide to secure 3 x self-tapper screws. The 2 x screws can then be removed.

Return all cables and dash components to their original state.