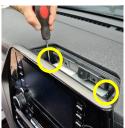

5

6

Install front bracket using 3 x countersunk screws provided.

If you have any issues or questions, please contact us. **Industrial Evolution**