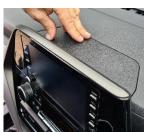

5 Place upper bracket into dash, using 2 x previously removed screws as a guide to secure 3 x self-tapper screws. The 2 x screws can then be removed.

Return all cables and dash components to their original state.