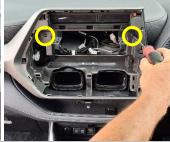

2 Loosen air vents, unplug, and set aside. Remove 2 x screws, then set aside dash component.

3 Install first bracket on removed dash component as indicated. Drill 2 x holes and secure to plate.