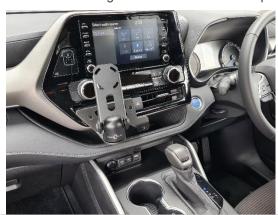

5

6

Install front bracket using 3 x countersunk screws provided.

If you have any issues or questions, please contact us. **Industrial Evolution**