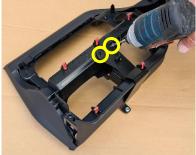

## **Installation Instructions**

Toyota Kluger 2021+ In Dash Mount

Step Instructions

Carefully remove panel on rear of display unit and remove 4 x screws. Loosen display unit, unplug cables, and set aside.