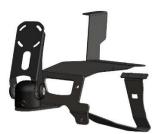

5

6

Install front bracket using 3 x countersunk screws provided.

If you have any issues or questions, please contact us. **Industrial Evolution**