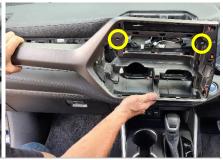

2 Loosen air vents, unplug, and set aside. Remove 2 x screws, then set aside dash component.

3 Install first bracket on removed dash component as indicated. Drill 2 x holes and secure to plate.