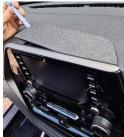

## **Installation Instructions**

Toyota Kluger 2021+ In Dash Mount

Step Instructions

Carefully remove panel on rear of display unit and remove 4 x screws. Loosen display unit, unplug cables, and set aside.