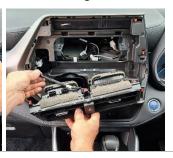

## **Installation Instructions**

Toyota Kluger 2021+ In Dash Mount

Step Instructions

Carefully remove panel on rear of display unit and remove 4 x screws. Loosen display unit, unplug cables, and set aside.