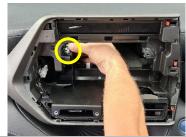

2 Loosen air vents, unplug, and set aside. Remove 2 x screws, then set aside dash component.

3 Install first bracket on removed dash component as indicated. Drill 2 x holes and secure to plate.