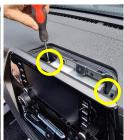

2 Loosen air vents, unplug, and set aside. Remove 2 x screws, then set aside dash component.

3 Install first bracket on removed dash component as indicated. Drill 2 x holes and secure to plate.