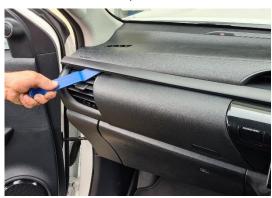

# **Installation Instructions**

Toyota Hilux (2021+)

Step Instructions

1 Remove 2 x screws as shown and loosen the speedometer surround panel.

2 Loosen dash panel as shown.

Unit 27/159 Arthur Street Homebush West 2140 NSW