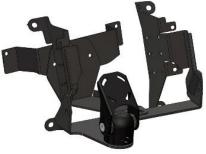

**8** Place pair of side brackets as shown, loosely fix with 4 x screws.

9 Place plastic cover back around display unit. Then, replace 6 x side screws.

Unit 27/159 Arthur Street Homebush West 2140 NSW

> TEL +61 2 9763 5300 FAX +61 2 9763 5399

## Install bracket with 2 x M6 screws provided

8

Install second bracket with 3 x M6 screws provided

**9** Replace all previously removed plugs and reinstall display unit into the dash.

10 Replace 4 x screws around display, then place AC unit back to original position.