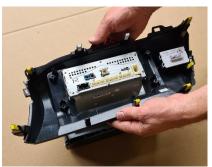

Loosen display unit, remove cables then set aside.

5

Remove 4 x screws on rear of display unit.

Then remove 3 x screws on both left and right sides of the unit.

Unit 27/159 Arthur Street Homebush West 2140 NSW