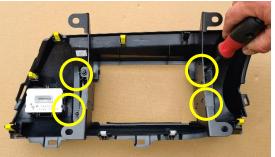

> TEL +61 2 9763 5300 FAX +61 2 9763 5399 ABN 13 108 256 766

www.industrialevolution.com.au

3

Remove upper glove box piece as shown.

Then, loosen plastic trimming and gently lower the AC unit.

4

Remove 4 x screws as indicated.

Loosen display unit, remove cables then set aside.

5

Remove 4 x screws on rear of display unit.

Then remove 3 x screws on both left and right sides of the unit.

Unit 27/159 Arthur Street Homebush West 2140 NSW