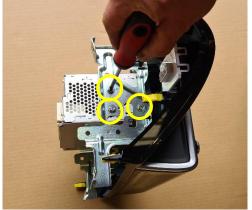

> TEL +61 2 9763 5300 FAX +61 2 9763 5399

ABN 13 108 256 766

www.industrialevolution.com.au

**6** Remove metal side pieces, then slide plastic cover away from display unit.

Remove sticker on inside edge of plastic as shown.Using a sharp blade carefully trim away 3 x ribs. Repeat both steps for the other side.