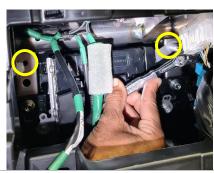

> TEL +61 2 9763 5300 FAX +61 2 9763 5399

ABN 13 108 256 766

www.industrialevolution.com.au

**6** Remove metal side pieces, then slide plastic cover away from display unit.

Remove sticker on inside edge of plastic as shown.Using a sharp blade carefully trim away 3 x ribs. Repeat both steps for the other side.