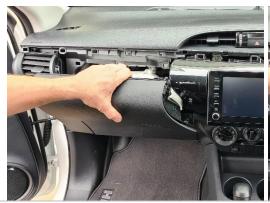

> TEL +61 2 9763 5300 FAX +61 2 9763 5399 ABN 13 108 256 766

www.industrialevolution.com.au

3

Remove upper glove box piece as shown.

Then, loosen plastic trimming and gently lower the AC unit.

4

Remove 4 x screws as indicated.