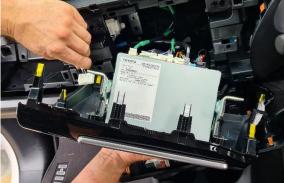

Loosen display unit, remove cables then set aside.

5

Remove 4 x screws on rear of display unit.

Then remove 3 x screws on both left and right sides of the unit.

Unit 27/159 Arthur Street Homebush West 2140 NSW