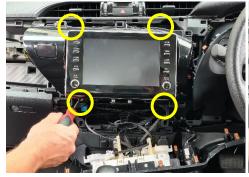

> TEL +61 2 9763 5300 FAX +61 2 9763 5399 ABN 13 108 256 766

www.industrialevolution.com.au

3

Remove upper glove box piece as shown.

Then, loosen plastic trimming and gently lower the AC unit.

4

Remove 4 x screws as indicated.

Loosen display unit, remove cables then set aside.

5

Remove 4 x screws on rear of display unit.

Then remove 3 x screws on both left and right sides of the unit.

Unit 27/159 Arthur Street Homebush West 2140 NSW