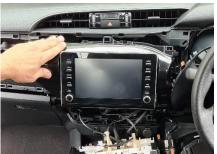

## Install bracket with 2 x M6 screws provided

8

Install second bracket with 3 x M6 screws provided

**9** Replace all previously removed plugs and reinstall display unit into the dash.

10 Replace 4 x screws around display, then place AC unit back to original position.