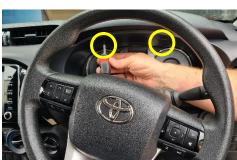

# **Installation Instructions**

Toyota Hilux (2021+)

Step Instructions

1 Remove 2 x screws as shown and loosen the speedometer surround panel.

2 Loosen dash panel as shown.

Unit 27/159 Arthur Street Homebush West 2140 NSW