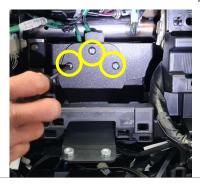

## Install bracket with 2 x M6 screws provided

8

Install second bracket with 3 x M6 screws provided

**9** Replace all previously removed plugs and reinstall display unit into the dash.

10 Replace 4 x screws around display, then place AC unit back to original position.