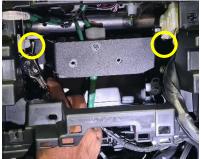

## Install bracket with 2 x M6 screws provided

8

Install second bracket with 3 x M6 screws provided

**9** Replace all previously removed plugs and reinstall display unit into the dash.

10 Replace 4 x screws around display, then place AC unit back to original position.