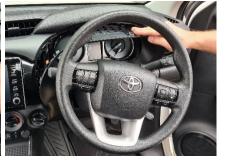

# **Installation Instructions**

Toyota Hilux (2021+)

Step Instructions

1 Remove 2 x screws as shown and loosen the speedometer surround panel.

2 Loosen dash panel as shown.

Unit 27/159 Arthur Street Homebush West 2140 NSW