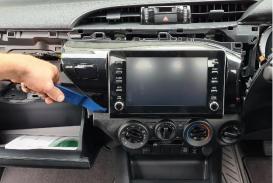

> TEL +61 2 9763 5300 FAX +61 2 9763 5399 ABN 13 108 256 766

www.industrialevolution.com.au

3

Remove upper glove box piece as shown.

Then, loosen plastic trimming and gently lower the AC unit.

4

Remove 4 x screws as indicated.

Loosen display unit, remove cables then set aside.

5

Remove 4 x screws on rear of display unit.

Then remove 3 x screws on both left and right sides of the unit.

Unit 27/159 Arthur Street Homebush West 2140 NSW