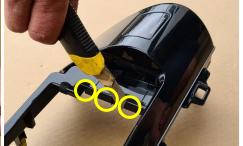

> TEL +61 2 9763 5300 FAX +61 2 9763 5399

ABN 13 108 256 766

www.industrialevolution.com.au

**6** Remove metal side pieces, then slide plastic cover away from display unit.

Remove sticker on inside edge of plastic as shown.Using a sharp blade carefully trim away 3 x ribs. Repeat both steps for the other side.