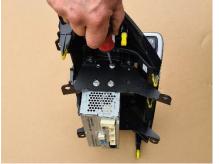

Loosen display unit, remove cables then set aside.

5

Remove 4 x screws on rear of display unit.

Then remove 3 x screws on both left and right sides of the unit.

Unit 27/159 Arthur Street Homebush West 2140 NSW

> TEL +61 2 9763 5300 FAX +61 2 9763 5399

ABN 13 108 256 766

www.industrialevolution.com.au

**6** Remove metal side pieces, then slide plastic cover away from display unit.

Remove sticker on inside edge of plastic as shown.Using a sharp blade carefully trim away 3 x ribs. Repeat both steps for the other side.