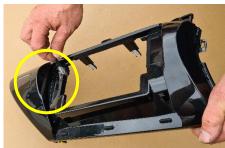

> TEL +61 2 9763 5300 FAX +61 2 9763 5399

ABN 13 108 256 766

www.industrialevolution.com.au

**6** Remove metal side pieces, then slide plastic cover away from display unit.

Remove sticker on inside edge of plastic as shown.Using a sharp blade carefully trim away 3 x ribs. Repeat both steps for the other side.