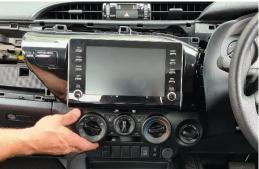

Loosen display unit, remove cables then set aside.

5

Remove 4 x screws on rear of display unit.

Then remove 3 x screws on both left and right sides of the unit.

Unit 27/159 Arthur Street Homebush West 2140 NSW

> TEL +61 2 9763 5300 FAX +61 2 9763 5399

ABN 13 108 256 766

www.industrialevolution.com.au

**6** Remove metal side pieces, then slide plastic cover away from display unit.

Remove sticker on inside edge of plastic as shown.Using a sharp blade carefully trim away 3 x ribs. Repeat both steps for the other side.