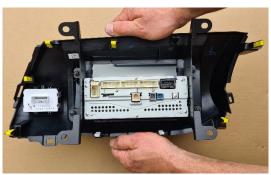

Loosen display unit, remove cables then set aside.

5

Remove 4 x screws on rear of display unit.

Then remove 3 x screws on both left and right sides of the unit.

Unit 27/159 Arthur Street Homebush West 2140 NSW