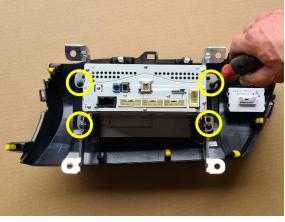

Loosen display unit, remove cables then set aside.

5

Remove 4 x screws on rear of display unit.

Then remove 3 x screws on both left and right sides of the unit.

Unit 27/159 Arthur Street Homebush West 2140 NSW