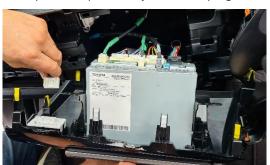

Loosen display unit, remove cables then set aside.

5

Remove 4 x screws on rear of display unit.

Then remove 3 x screws on both left and right sides of the unit.

Unit 27/159 Arthur Street Homebush West 2140 NSW

## Install bracket with 2 x M6 screws provided

8

Install second bracket with 3 x M6 screws provided

**9** Replace all previously removed plugs and reinstall display unit into the dash.

10 Replace 4 x screws around display, then place AC unit back to original position.