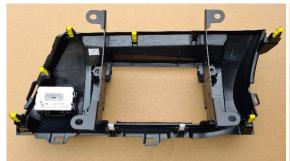

**8** Place pair of side brackets as shown, loosely fix with 4 x screws.

9 Place plastic cover back around display unit. Then, replace 6 x side screws.

Unit 27/159 Arthur Street Homebush West 2140 NSW

> TEL +61 2 9763 5300 FAX +61 2 9763 5399