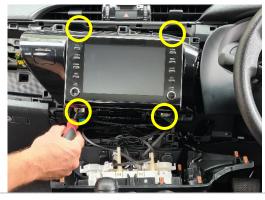

> TEL +61 2 9763 5300 FAX +61 2 9763 5399 ABN 13 108 256 766

www.industrialevolution.com.au

3

Remove upper glove box piece as shown.

Then, loosen plastic trimming and gently lower the AC unit.

4

Remove 4 x screws as indicated.

Loosen display unit, remove cables then set aside.

5

Remove 4 x screws on rear of display unit.

Then remove 3 x screws on both left and right sides of the unit.

Unit 27/159 Arthur Street Homebush West 2140 NSW