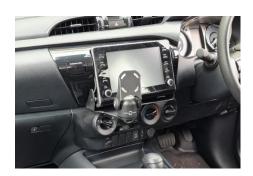

# **Installation Instructions**

Toyota Hilux (2021+)

Step Instructions

1 Remove 2 x screws as shown and loosen the speedometer surround panel.

2 Loosen dash panel as shown.

Unit 27/159 Arthur Street Homebush West 2140 NSW

> TEL +61 2 9763 5300 FAX +61 2 9763 5399 ABN 13 108 256 766

www.industrialevolution.com.au

3

Remove upper glove box piece as shown.

Then, loosen plastic trimming and gently lower the AC unit.

4

Remove 4 x screws as indicated.

Loosen display unit, remove cables then set aside.

5

Remove 4 x screws on rear of display unit.

Then remove 3 x screws on both left and right sides of the unit.

Unit 27/159 Arthur Street Homebush West 2140 NSW