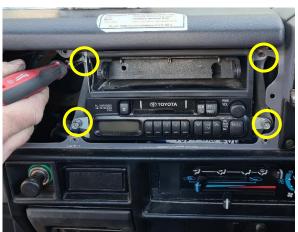

## **Installation Instructions**

LandCruiser 79 Install Instructions

Vesa B

Step Instructions

1 Remove 6 x dash screws, then set aside front piece.