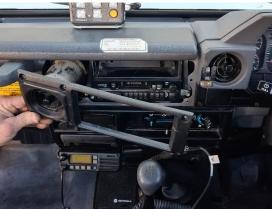

3 Remove 4 x radio unit screws, then install left and right brackets in place as shown. Push hard outer before tighten screws.

**4** Return dash piece and previously removed screws to their original state.