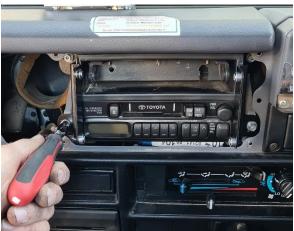

3 Remove 4 x radio unit screws, then install left and right brackets in place as shown. Push hard outer before tighten screws.

**4** Return dash piece and previously removed screws to their original state.