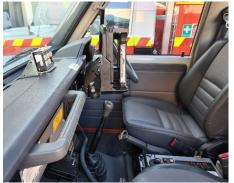

## **Installation Instructions**

LandCruiser 79 Install Instructions

Vesa B

Step Instructions

1 Remove 6 x dash screws, then set aside front piece.