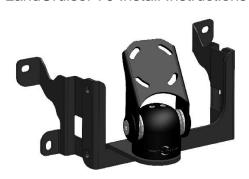

## **Installation Instructions**

LandCruiser 79 Install Instructions

Vesa B

Step Instructions

1 Remove 6 x dash screws, then set aside front piece.

3 Remove 4 x radio unit screws, then install left and right brackets in place as shown. Push hard outer before tighten screws.

**4** Return dash piece and previously removed screws to their original state.