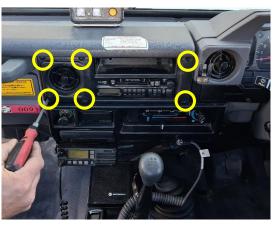

## **Installation Instructions**

LandCruiser 79 Install Instructions

Vesa B

Step Instructions

1 Remove 6 x dash screws, then set aside front piece.