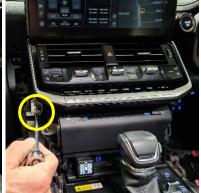

2

Remove 2 x indicated screws.

Install lower bracket using 2 x mounting points, then return central dash component as shown.

Industrial Evolution Pty Ltd Unit 27/159 Arthur Street Homebush West 2140 NSW TEL +61 2 9763 5300 FAX +61 2 9763 5399 ABN 13 108 256 766 www.industrialevolution.com.au