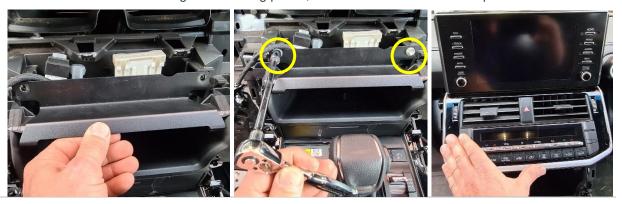

2

Remove 2 x indicated screws.

Install lower bracket using 2 x mounting points, then return central dash component as shown.

Industrial Evolution Pty Ltd Unit 27/159 Arthur Street Homebush West 2140 NSW TEL +61 2 9763 5300 FAX +61 2 9763 5399 ABN 13 108 256 766 www.industrialevolution.com.au