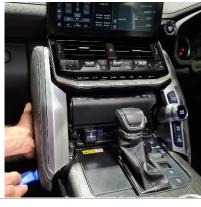

## **Installation Instructions**

LandCruiser 300 GR Sport VX (2022+) Install Instructions

Step

1

Instructions

Loosen and set aside lower dash components on both sides as shown.

Remove 1 x screw per side, then remove central dash piece