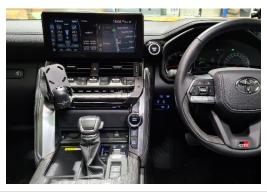

## **Installation Instructions**

LandCruiser 300 GR Sport VX (2022+) Install Instructions

Step

1

Instructions

Loosen and set aside lower dash components on both sides as shown.

Remove 1 x screw per side, then remove central dash piece