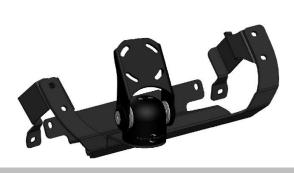

3

Install lower bracket using 2 x mounting points, then return central dash component as shown.

4

Install 2 x side brackets using indicated mounting point, do not fully tighten fixing. Then install front dash bracket using 6 x provided screws. Return to fully tighten 2 x fixings.