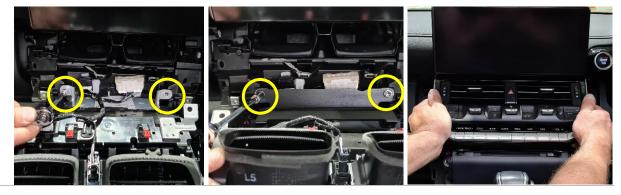

## **Installation Instructions**

LandCruiser 300 GR Sport VX (2022+) Install Instructions

Step

1

Instructions

Loosen and set aside lower dash components on both sides as shown.

Remove 1 x screw per side, then remove central dash piece