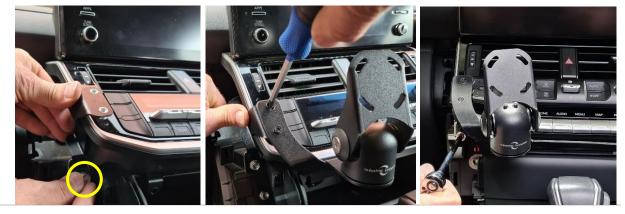

3

Install lower bracket using 2 x mounting points, then return central dash component as shown.

4

Install 2 x side brackets using indicated mounting point, do not fully tighten fixing. Then install front dash bracket using 6 x provided screws. Return to fully tighten 2 x fixings.