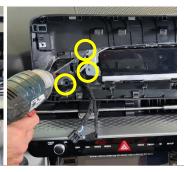

8

9

10

Remove 4 x screws. Then loosen indicated panel and remove 1 x screw.

Loosen control panel, then remove 2 x screws.

Install the second bracket using 2 x previously removed screws.

13