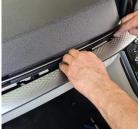

# **Installation Instructions**

Kia Carnival (2021+)

2

Step Instructions

1 Loosen plastic covering behind screen console.

Remove exposed screws.

Loosen and remove plastic as indicated.