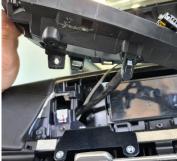

# **Installation Instructions**

Kia Carnival (2021+)

2

Step Instructions

1 Loosen plastic covering behind screen console.

Remove exposed screws.

Loosen and remove plastic as indicated.