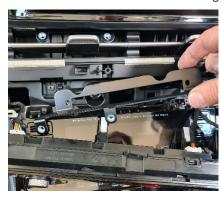

4 Lift forward plastic dash piece and install first bracket as indicated, fixing in place with 4 x screws.

5 Trim internal tab off plastic dash piece as shown. Replace 1 x screw loosely, can't be too tight.