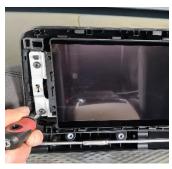

4 Lift forward plastic dash piece and install first bracket as indicated, fixing in place with 4 x screws.

5 Trim internal tab off plastic dash piece as shown. Replace 1 x screw loosely, can't be too tight.