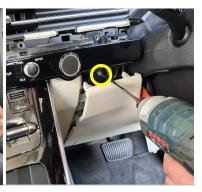

8

9

10

Remove 4 x screws. Then loosen indicated panel and remove 1 x screw.

Loosen control panel, then remove 2 x screws.

Install the second bracket using 2 x previously removed screws.

13