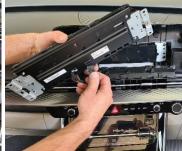

4 Lift forward plastic dash piece and install first bracket as indicated, fixing in place with 4 x screws.

5 Trim internal tab off plastic dash piece as shown. Replace 1 x screw loosely, can't be too tight.