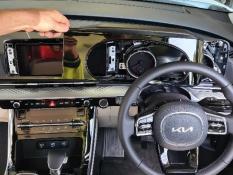

# **Installation Instructions**

Kia Carnival (2021+)

2

Step Instructions

1 Loosen plastic covering behind screen console.

Remove exposed screws.

Loosen and remove plastic as indicated.