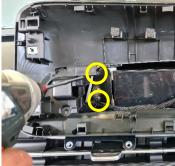

8

9

10

Remove 4 x screws. Then loosen indicated panel and remove 1 x screw.

Loosen control panel, then remove 2 x screws.

Install the second bracket using 2 x previously removed screws.

13