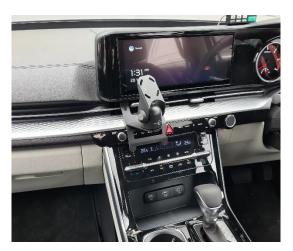

Install front dash bracket using 4 x provided screws.

Enjoy your new In Dash Mount!

If you have any issues or questions, please contact us.

Industrial Evolution.