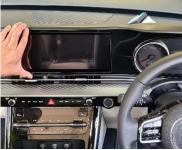

Install front dash bracket using 4 x provided screws.

Enjoy your new In Dash Mount!

If you have any issues or questions, please contact us.

Industrial Evolution.