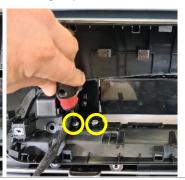

8

9

10

Remove 4 x screws. Then loosen indicated panel and remove 1 x screw.

Loosen control panel, then remove 2 x screws.

Install the second bracket using 2 x previously removed screws.

13