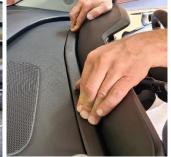

# **Installation Instructions**

Kia Carnival (2021+)

2

Step Instructions

1 Loosen plastic covering behind screen console.

Remove exposed screws.

Loosen and remove plastic as indicated.