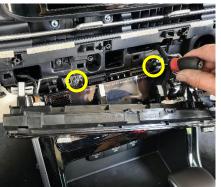

4 Lift forward plastic dash piece and install first bracket as indicated, fixing in place with 4 x screws.

5 Trim internal tab off plastic dash piece as shown. Replace 1 x screw loosely, can't be too tight.