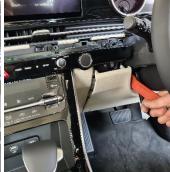

4 Lift forward plastic dash piece and install first bracket as indicated, fixing in place with 4 x screws.

5 Trim internal tab off plastic dash piece as shown. Replace 1 x screw loosely, can't be too tight.