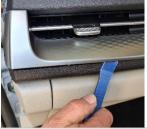

4 Lift forward plastic dash piece and install first bracket as indicated, fixing in place with 4 x screws.

5 Trim internal tab off plastic dash piece as shown. Replace 1 x screw loosely, can't be too tight.