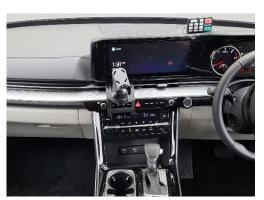

# **Installation Instructions**

Kia Carnival (2021+)

2

Step Instructions

1 Loosen plastic covering behind screen console.

Remove exposed screws.

Loosen and remove plastic as indicated.