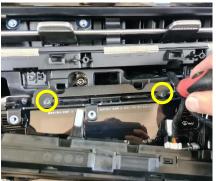

8

9

10

Remove 4 x screws. Then loosen indicated panel and remove 1 x screw.

Loosen control panel, then remove 2 x screws.

Install the second bracket using 2 x previously removed screws.

13