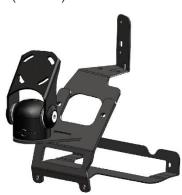

4 Lift forward plastic dash piece and install first bracket as indicated, fixing in place with 4 x screws.

5 Trim internal tab off plastic dash piece as shown. Replace 1 x screw loosely, can't be too tight.

Install front dash bracket using 4 x provided screws.

Enjoy your new In Dash Mount!

If you have any issues or questions, please contact us.

Industrial Evolution.