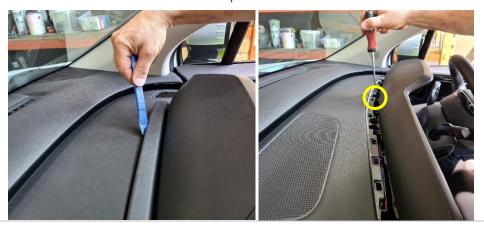

# **Installation Instructions**

Kia Carnival (2021+)

2

Step Instructions

1 Loosen plastic covering behind screen console.

Remove exposed screws.

Loosen and remove plastic as indicated.