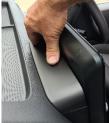

# **Installation Instructions**

Hyundai Staria People Mover (2021+)

STEP INSTRUCTION

1 Loosen and remove lower control panel, remove cable and set aside. Then remove 2 x screw.

2 Loosen AC control unit, remove cable and set aside. Then remove 2 x screws.