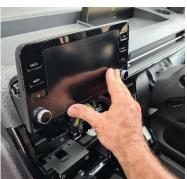

Loosen display unit, remove cables, and set aside.

5 Remove screws as indicated. Then loosen indicated dash pieces, do not remove top panel.

6 Loosen central panel in passenger legroom, then remove 1 x screw. Repeat for driver's side.