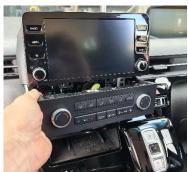

Loosen display unit, remove cables, and set aside.

5 Remove screws as indicated. Then loosen indicated dash pieces, do not remove top panel.

6 Loosen central panel in passenger legroom, then remove 1 x screw. Repeat for driver's side.