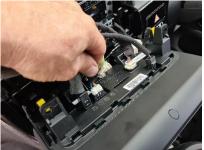

Loosen display unit, remove cables, and set aside.

5 Remove screws as indicated. Then loosen indicated dash pieces, do not remove top panel.

6 Loosen central panel in passenger legroom, then remove 1 x screw. Repeat for driver's side.