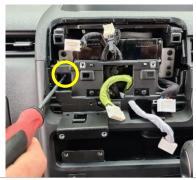

# **Installation Instructions**

Hyundai Staria People Mover (2021+)

STEP INSTRUCTION

1 Loosen and remove lower control panel, remove cable and set aside. Then remove 2 x screw.

2 Loosen AC control unit, remove cable and set aside. Then remove 2 x screws.