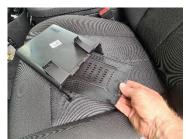

Remove rubber mat, insert plate, locate studs into holes, trim rubber mat re-install.

9 Place 2 x support plate as shown, 4 x screws, re-install.

10 Organise, Replug cable to dash component. Reinstall into dash, making sure cables are accessible.