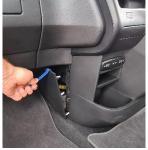

Loosen display unit, remove cables, and set aside.

5 Remove screws as indicated. Then loosen indicated dash pieces, do not remove top panel.

6 Loosen central panel in passenger legroom, then remove 1 x screw. Repeat for driver's side.