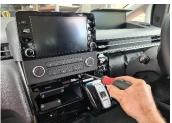

Loosen display unit, remove cables, and set aside.

5 Remove screws as indicated. Then loosen indicated dash pieces, do not remove top panel.

6 Loosen central panel in passenger legroom, then remove 1 x screw. Repeat for driver's side.