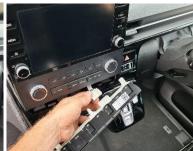

Loosen display unit, remove cables, and set aside.

5 Remove screws as indicated. Then loosen indicated dash pieces, do not remove top panel.

6 Loosen central panel in passenger legroom, then remove 1 x screw. Repeat for driver's side.