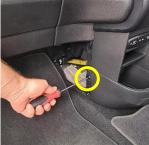

# **Installation Instructions**

Hyundai Staria People Mover (2021+)

STEP INSTRUCTION

1 Loosen and remove lower control panel, remove cable and set aside. Then remove 2 x screw.

2 Loosen AC control unit, remove cable and set aside. Then remove 2 x screws.