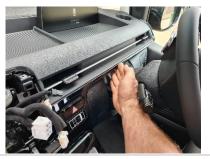

# **Installation Instructions**

Hyundai Staria People Mover (2021+)

STEP INSTRUCTION

1 Loosen and remove lower control panel, remove cable and set aside. Then remove 2 x screw.

2 Loosen AC control unit, remove cable and set aside. Then remove 2 x screws.