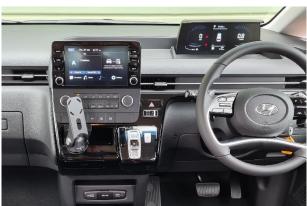

# **Installation Instructions**

Hyundai Staria People Mover (2021+)

STEP INSTRUCTION

1 Loosen and remove lower control panel, remove cable and set aside. Then remove 2 x screw.

2 Loosen AC control unit, remove cable and set aside. Then remove 2 x screws.