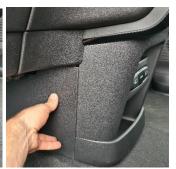

Remove rubber mat, insert plate, locate studs into holes, trim rubber mat re-install.

9 Place 2 x support plate as shown, 4 x screws, re-install.

10 Organise, Replug cable to dash component. Reinstall into dash, making sure cables are accessible.