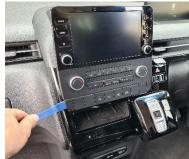

# **Installation Instructions**

Hyundai Staria People Mover (2021+)

STEP INSTRUCTION

1 Loosen and remove lower control panel, remove cable and set aside. Then remove 2 x screw.

2 Loosen AC control unit, remove cable and set aside. Then remove 2 x screws.

Unit 27/159 Arthur Street Homebush West 2140 NSW

> TEL +61 2 9763 5300 FAX +61 2 9763 5399

ABN 13 108 256 766

www.industrialevolution.com.au

3

Loosen cover behind the display unit, then remove 2 x screws.

4