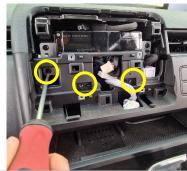

# **Installation Instructions**

Hyundai Staria People Mover (2021+)

STEP INSTRUCTION

1 Loosen and remove lower control panel, remove cable and set aside. Then remove 2 x screw.

2 Loosen AC control unit, remove cable and set aside. Then remove 2 x screws.