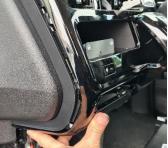

Loosen display unit, remove cables, and set aside.

5 Remove screws as indicated. Then loosen indicated dash pieces, do not remove top panel.

6 Loosen central panel in passenger legroom, then remove 1 x screw. Repeat for driver's side.