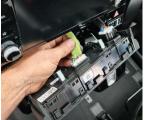

# **Installation Instructions**

Hyundai Staria People Mover (2021+)

STEP INSTRUCTION

1 Loosen and remove lower control panel, remove cable and set aside. Then remove 2 x screw.

2 Loosen AC control unit, remove cable and set aside. Then remove 2 x screws.