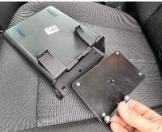

Remove rubber mat, insert plate, locate studs into holes, trim rubber mat re-install.

9 Place 2 x support plate as shown, 4 x screws, re-install.

10 Organise, Replug cable to dash component. Reinstall into dash, making sure cables are accessible.