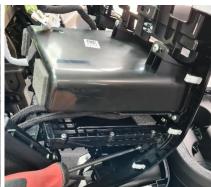

15 Install front bracket using 4x countersunk screws provided.

Enjoy your new InDash Mount!

If you have any issues or questions, please contact us.