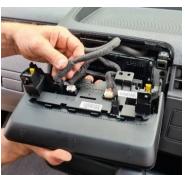

Loosen display unit, remove cables, and set aside.

5 Remove screws as indicated. Then loosen indicated dash pieces, do not remove top panel.

6 Loosen central panel in passenger legroom, then remove 1 x screw. Repeat for driver's side.