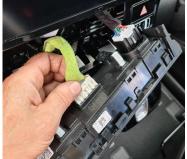

Loosen display unit, remove cables, and set aside.

5 Remove screws as indicated. Then loosen indicated dash pieces, do not remove top panel.

6 Loosen central panel in passenger legroom, then remove 1 x screw. Repeat for driver's side.