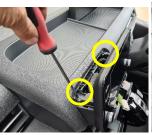

Loosen display unit, remove cables, and set aside.

5 Remove screws as indicated. Then loosen indicated dash pieces, do not remove top panel.

6 Loosen central panel in passenger legroom, then remove 1 x screw. Repeat for driver's side.