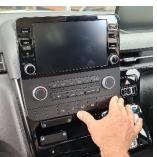

# **Installation Instructions**

Hyundai Staria People Mover (2021+)

STEP INSTRUCTION

1 Loosen and remove lower control panel, remove cable and set aside. Then remove 2 x screw.

2 Loosen AC control unit, remove cable and set aside. Then remove 2 x screws.

Unit 27/159 Arthur Street Homebush West 2140 NSW

> TEL +61 2 9763 5300 FAX +61 2 9763 5399

ABN 13 108 256 766

www.industrialevolution.com.au

3

Loosen cover behind the display unit, then remove 2 x screws.

4