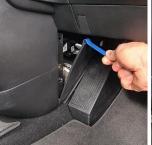

# **Installation Instructions**

Hyundai Staria People Mover (2021+)

STEP INSTRUCTION

1 Loosen and remove lower control panel, remove cable and set aside. Then remove 2 x screw.

2 Loosen AC control unit, remove cable and set aside. Then remove 2 x screws.