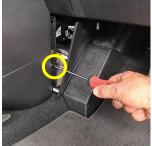

# **Installation Instructions**

Hyundai Staria People Mover (2021+)

STEP INSTRUCTION

1 Loosen and remove lower control panel, remove cable and set aside. Then remove 2 x screw.

2 Loosen AC control unit, remove cable and set aside. Then remove 2 x screws.