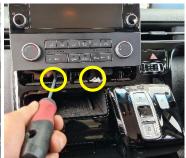

# **Installation Instructions**

Hyundai Staria People Mover (2021+)

STEP INSTRUCTION

1 Loosen and remove lower control panel, remove cable and set aside. Then remove 2 x screw.

2 Loosen AC control unit, remove cable and set aside. Then remove 2 x screws.