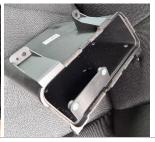

Loosen display unit, remove cables, and set aside.

5 Remove screws as indicated. Then loosen indicated dash pieces, do not remove top panel.

6 Loosen central panel in passenger legroom, then remove 1 x screw. Repeat for driver's side.