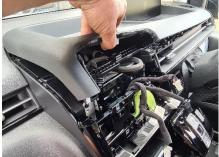

Loosen display unit, remove cables, and set aside.

5 Remove screws as indicated. Then loosen indicated dash pieces, do not remove top panel.

6 Loosen central panel in passenger legroom, then remove 1 x screw. Repeat for driver's side.