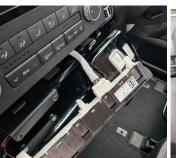

Loosen display unit, remove cables, and set aside.

5 Remove screws as indicated. Then loosen indicated dash pieces, do not remove top panel.

6 Loosen central panel in passenger legroom, then remove 1 x screw. Repeat for driver's side.