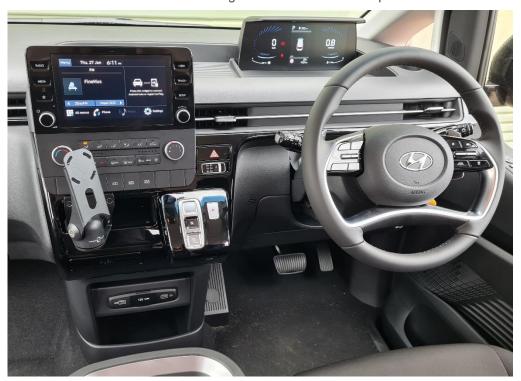

Loosen display unit, remove cables, and set aside.

5 Remove screws as indicated. Then loosen indicated dash pieces, do not remove top panel.

6 Loosen central panel in passenger legroom, then remove 1 x screw. Repeat for driver's side.