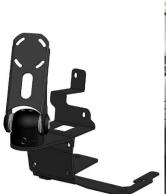

13

Install upper bracket. Replug and restore display unit.

14

Restore all dash pieces.

Unit 27/159 Arthur Street Homebush West 2140 NSW

> TEL +61 2 9763 5300 FAX +61 2 9763 5399 ABN 13 108 256 766

www.industrialevolution.com.au

15 Install front bracket using 4x countersunk screws provided.

Enjoy your new InDash Mount!

If you have any issues or questions, please contact us.