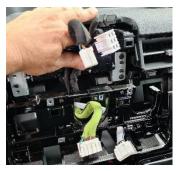

# **Installation Instructions**

Hyundai Staria People Mover (2021+)

STEP INSTRUCTION

1 Loosen and remove lower control panel, remove cable and set aside. Then remove 2 x screw.

2 Loosen AC control unit, remove cable and set aside. Then remove 2 x screws.

Unit 27/159 Arthur Street Homebush West 2140 NSW

> TEL +61 2 9763 5300 FAX +61 2 9763 5399

ABN 13 108 256 766

www.industrialevolution.com.au

3

Loosen cover behind the display unit, then remove 2 x screws.

4