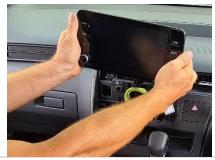

Loosen display unit, remove cables, and set aside.

5 Remove screws as indicated. Then loosen indicated dash pieces, do not remove top panel.

6 Loosen central panel in passenger legroom, then remove 1 x screw. Repeat for driver's side.