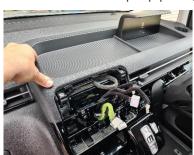

Loosen display unit, remove cables, and set aside.

5 Remove screws as indicated. Then loosen indicated dash pieces, do not remove top panel.

6 Loosen central panel in passenger legroom, then remove 1 x screw. Repeat for driver's side.