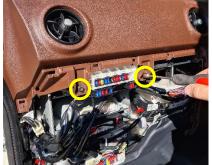

4 Remove screws as indicated, then install upper bracket.

5 Install the lower bracket.

6 Using a sharp blade, carefully shave the indicated plastic extrusion from the internal dash piece.