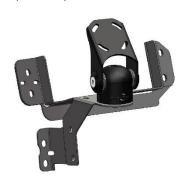

4 Remove screws as indicated, then install upper bracket.

5 Install the lower bracket.

6 Using a sharp blade, carefully shave the indicated plastic extrusion from the internal dash piece.