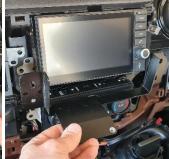

4 Remove screws as indicated, then install upper bracket.

5 Install the lower bracket.

6 Using a sharp blade, carefully shave the indicated plastic extrusion from the internal dash piece.