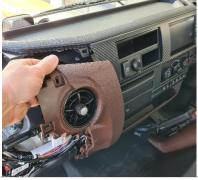

# **Installation Instructions**

2

Hino FD 500 (2021+) In Dash Mount

Step Instructions

1 Remove indicated panel from the passenger side dash, including 2 x screws.

Remove passenger side vent.