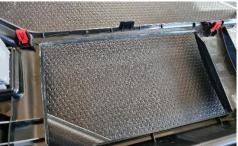

4 Remove screws as indicated, then install upper bracket.

5 Install the lower bracket.

6 Using a sharp blade, carefully shave the indicated plastic extrusion from the internal dash piece.