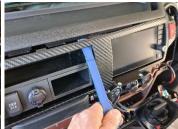

# **Installation Instructions**

2

Hino FD 500 (2021+) In Dash Mount

Step Instructions

1 Remove indicated panel from the passenger side dash, including 2 x screws.

Remove passenger side vent.