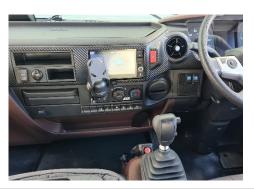

# **Installation Instructions**

2

Hino FD 500 (2021+) In Dash Mount

Step Instructions

1 Remove indicated panel from the passenger side dash, including 2 x screws.

Remove passenger side vent.