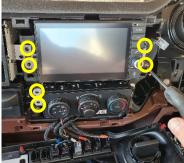

4 Remove screws as indicated, then install upper bracket.

5 Install the lower bracket.

6 Using a sharp blade, carefully shave the indicated plastic extrusion from the internal dash piece.