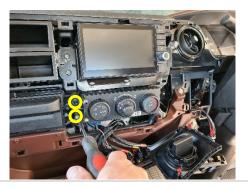

# **Installation Instructions**

2

Hino FD 500 (2021+) In Dash Mount

Step Instructions

1 Remove indicated panel from the passenger side dash, including 2 x screws.

Remove passenger side vent.