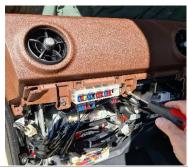

4 Remove screws as indicated, then install upper bracket.

5 Install the lower bracket.

6 Using a sharp blade, carefully shave the indicated plastic extrusion from the internal dash piece.