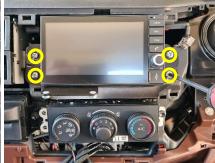

# Restore previously removed cable and dash pieces.

8

Restore side panelling and screws.

9

Install front bracket using 4x countersunk screws provided.

If you have any issues or questions, please contact us. **Industrial Evolution**