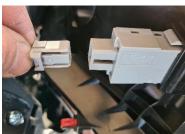

# Restore previously removed cable and dash pieces.

8

Restore side panelling and screws.

9

Install front bracket using 4x countersunk screws provided.

If you have any issues or questions, please contact us. **Industrial Evolution**