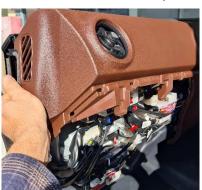

# **Installation Instructions**

2

Hino FD 500 (2021+) In Dash Mount

Step Instructions

1 Remove indicated panel from the passenger side dash, including 2 x screws.

Remove passenger side vent.