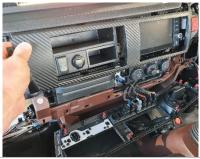

4 Remove screws as indicated, then install upper bracket.

5 Install the lower bracket.

6 Using a sharp blade, carefully shave the indicated plastic extrusion from the internal dash piece.