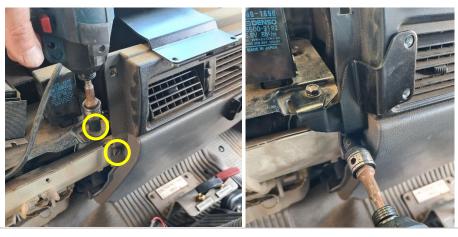

Step

1

Loosen dash panel, then remove 4 x screws as indicated.

2 Loosen dash top and set aside, remove 2 x screws then install large bracket in place as shown.

PRODUCT DESIGN SOLUTIONS • EQUIPMENT & BRACKET DESIGN • ELECTRONIC PRODUCT DESIGN • PROTOTYPES • CAD DESIGN & ENGINEERING