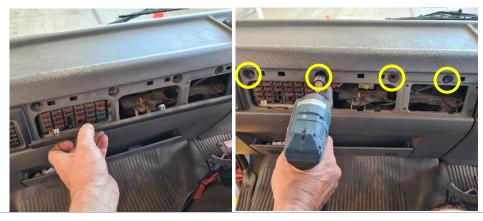

Step

1

Loosen dash panel, then remove 4 x screws as indicated.

2 Loosen dash top and set aside, remove 2 x screws then install large bracket in place as shown.

PRODUCT DESIGN SOLUTIONS • EQUIPMENT & BRACKET DESIGN • ELECTRONIC PRODUCT DESIGN • PROTOTYPES • CAD DESIGN & ENGINEERING