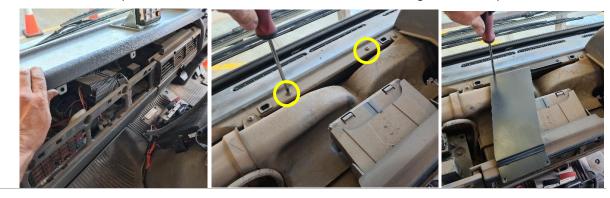

Step

1

Loosen dash panel, then remove 4 x screws as indicated.

2 Loosen dash top and set aside, remove 2 x screws then install large bracket in place as shown.

PRODUCT DESIGN SOLUTIONS • EQUIPMENT & BRACKET DESIGN • ELECTRONIC PRODUCT DESIGN • PROTOTYPES • CAD DESIGN & ENGINEERING

Industrial Evolution Pty Ltd Unit 27/159 Arthur Street Homebush West 2140 NSW TEL +61 2 9763 5300 FAX +61 2 9763 5399 ABN 13 108 256 766 www.industrialevolution.com.au

3

Pop out cap on lower dash, remove 1 x screw then loosen dash cover.