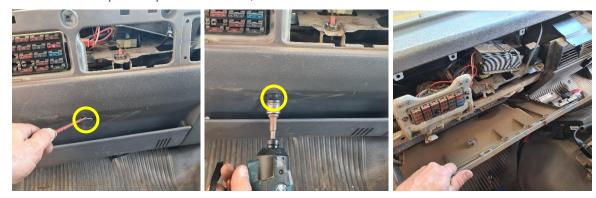

Industrial Evolution Pty Ltd Unit 27/159 Arthur Street Homebush West 2140 NSW TEL +61 2 9763 5300 FAX +61 2 9763 5399 ABN 13 108 256 766 www.industrialevolution.com.au

3

Pop out cap on lower dash, remove 1 x screw then loosen dash cover.

4

Remove 2 x screws, then install bracket in place as shown.

Return all dash components and screws to their original state.

PRODUCT DESIGN SOLUTIONS • EQUIPMENT & BRACKET DESIGN • ELECTRONIC PRODUCT DESIGN • PROTOTYPES • CAD DESIGN & ENGINEERING