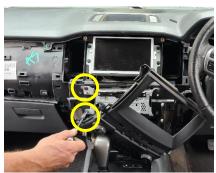

7

Unplug and detach front dash.

**8** Remove 2 x screw as indicated. Install right side bracket using original 2 x screws.

9

Repeat step 7 for the left side.

Unit 27/159 Arthur Street Homebush West 2140 NSW