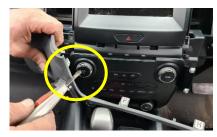

www.industrialevolution.com.au

Remove large central plastic piece (be careful not to bend this part in the middle)

4

3

Remove 8 x screws indicated.

5

Remove lower cover and unplug 12V auxiliary jacks.

6