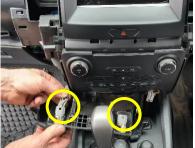

7

Unplug and detach front dash.

**8** Remove 2 x screw as indicated. Install right side bracket using original 2 x screws.

9

Repeat step 7 for the left side.

Unit 27/159 Arthur Street Homebush West 2140 NSW