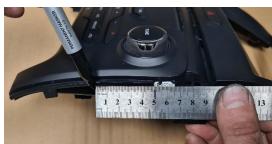

> TEL +61 2 9763 5300 FAX +61 2 9763 5399 ABN 13 108 256 766

www.industrialevolution.com.au

Measure & cut 55mm off the side plastic tabs as shown.

Do not cut into front of the console, scrape off 1.5mm with the back of blade as shown.