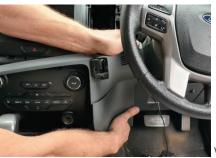

# **Installation Instructions**

Ford Ranger PX (2016-21)

2

Step Instructions

1 Remove left & right air vents.

Remove lower left & right plastic trim pieces.

Unit 27/159 Arthur Street Homebush West 2140 NSW

> TEL +61 2 9763 5300 FAX +61 2 9763 5399 ABN 13 108 256 766