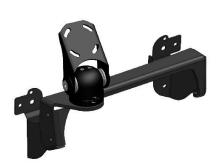

7

Unplug and detach front dash.

**8** Remove 2 x screw as indicated. Install right side bracket using original 2 x screws.

9

Repeat step 7 for the left side.

Unit 27/159 Arthur Street Homebush West 2140 NSW

## Reattach lower plastic trims and air vents.

Fix front bracket into place using 4 x screw provided.

Enjoy your new In Dash Mount!

If you have any issues or questions, please contact us.

Industrial Evolution.