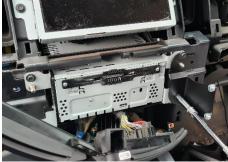

7

Unplug and detach front dash.

**8** Remove 2 x screw as indicated. Install right side bracket using original 2 x screws.

9

Repeat step 7 for the left side.

Unit 27/159 Arthur Street Homebush West 2140 NSW