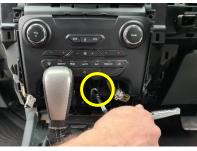

www.industrialevolution.com.au

Remove large central plastic piece (be careful not to bend this part in the middle)

4

3

Remove 8 x screws indicated.

5

Remove lower cover and unplug 12V auxiliary jacks.

6