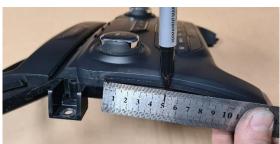

> TEL +61 2 9763 5300 FAX +61 2 9763 5399 ABN 13 108 256 766

www.industrialevolution.com.au

Measure & cut 55mm off the side plastic tabs as shown.

Do not cut into front of the console, scrape off 1.5mm with the back of blade as shown.