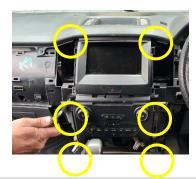

www.industrialevolution.com.au

Remove large central plastic piece (be careful not to bend this part in the middle)

4

3

Remove 8 x screws indicated.

5

Remove lower cover and unplug 12V auxiliary jacks.

6