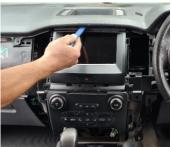

## Reattach lower plastic trims and air vents.

Fix front bracket into place using 4 x screw provided.

Enjoy your new In Dash Mount!

If you have any issues or questions, please contact us.

Industrial Evolution.