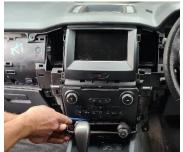

7

Unplug and detach front dash.

**8** Remove 2 x screw as indicated. Install right side bracket using original 2 x screws.

9

Repeat step 7 for the left side.

Unit 27/159 Arthur Street Homebush West 2140 NSW