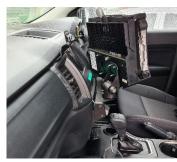

## Reattach lower plastic trims and air vents.

Fix front bracket into place using 4 x screw provided.

Enjoy your new In Dash Mount!

If you have any issues or questions, please contact us.

Industrial Evolution.