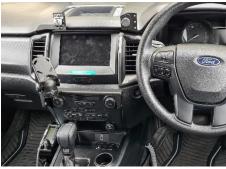

## Reattach lower plastic trims and air vents.

Fix front bracket into place using 4 x screw provided.

Enjoy your new In Dash Mount!

If you have any issues or questions, please contact us.

Industrial Evolution.