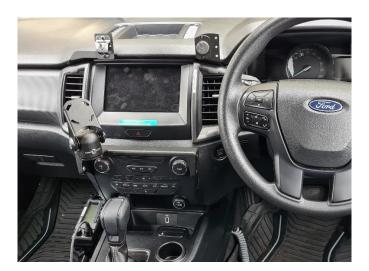

## Reattach lower plastic trims and air vents.

Fix front bracket into place using 4 x screw provided.

Enjoy your new In Dash Mount!

If you have any issues or questions, please contact us.

Industrial Evolution.