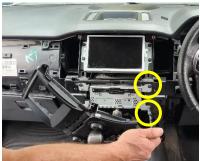

7

Unplug and detach front dash.

**8** Remove 2 x screw as indicated. Install right side bracket using original 2 x screws.

9

Repeat step 7 for the left side.

Unit 27/159 Arthur Street Homebush West 2140 NSW