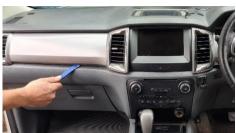

# **Installation Instructions**

Ford Ranger PX (2016-21)

2

Step Instructions

1 Remove left & right air vents.

Remove lower left & right plastic trim pieces.

Unit 27/159 Arthur Street Homebush West 2140 NSW

> TEL +61 2 9763 5300 FAX +61 2 9763 5399 ABN 13 108 256 766