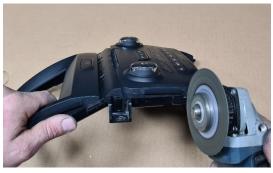

> TEL +61 2 9763 5300 FAX +61 2 9763 5399 ABN 13 108 256 766

www.industrialevolution.com.au

Measure & cut 55mm off the side plastic tabs as shown.

Do not cut into front of the console, scrape off 1.5mm with the back of blade as shown.