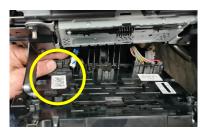

Plug 4 wires, press front console and fix into place using original screws previously removed.

Using a sharp blade, carefully scrape both sides of the inner material of the plastic removed in Step 3. Then reattach to dash.