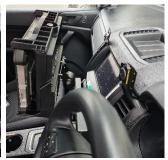

www.industrialevolution.com.au

Remove large central plastic piece (be careful not to bend this part in the middle)

4

3

Remove 8 x screws indicated.

5

Remove lower cover and unplug 12V auxiliary jacks.

6

Gently wedge open top console, then loosen the front dash by hand.

Unit 27/159 Arthur Street Homebush West 2140 NSW

> TEL +61 2 9763 5300 FAX +61 2 9763 5399

ABN 13 108 256 766 www.industrialevolution.com.au