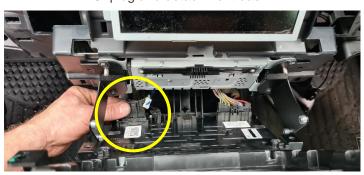

www.industrialevolution.com.au

Remove large central plastic piece (be careful not to bend this part in the middle)

4

3

Remove 8 x screws indicated.

5

Remove lower cover and unplug 12V auxiliary jacks.

6