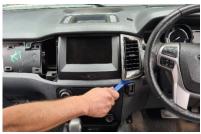

# **Installation Instructions**

Ford Ranger PX (2016-21)

2

Step Instructions

1 Remove left & right air vents.

Remove lower left & right plastic trim pieces.

Unit 27/159 Arthur Street Homebush West 2140 NSW

> TEL +61 2 9763 5300 FAX +61 2 9763 5399 ABN 13 108 256 766