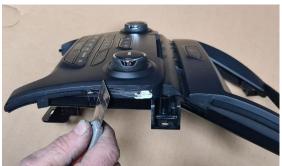

> TEL +61 2 9763 5300 FAX +61 2 9763 5399 ABN 13 108 256 766

www.industrialevolution.com.au

Measure & cut 55mm off the side plastic tabs as shown.

Do not cut into front of the console, scrape off 1.5mm with the back of blade as shown.