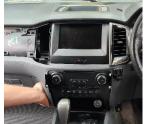

7

Unplug and detach front dash.

**8** Remove 2 x screw as indicated. Install right side bracket using original 2 x screws.

9

Repeat step 7 for the left side.

Unit 27/159 Arthur Street Homebush West 2140 NSW