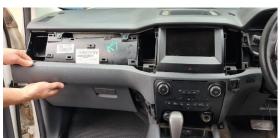

www.industrialevolution.com.au

Remove large central plastic piece (be careful not to bend this part in the middle)

4

3

Remove 8 x screws indicated.

5

Remove lower cover and unplug 12V auxiliary jacks.

6