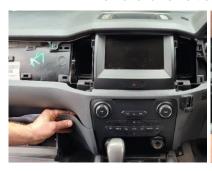

www.industrialevolution.com.au

Remove large central plastic piece (be careful not to bend this part in the middle)

4

3

Remove 8 x screws indicated.

5

Remove lower cover and unplug 12V auxiliary jacks.

6