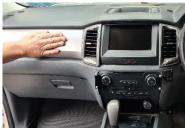

## Reattach lower plastic trims and air vents.

Fix front bracket into place using 4 x screw provided.

Enjoy your new In Dash Mount!

If you have any issues or questions, please contact us.

Industrial Evolution.