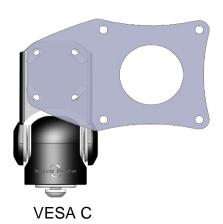

7

Unplug and detach front dash.

**8** Remove 2 x screw as indicated. Install right side bracket using original 2 x screws.

9

Repeat step 7 for the left side.

Unit 27/159 Arthur Street Homebush West 2140 NSW