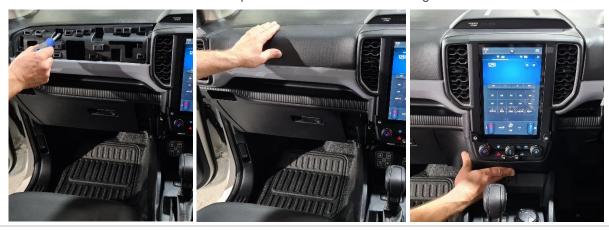

### **Industrial Evolution Pty Ltd**

Unit 27/159 Arthur Street Homebush West 2140 NSW

> TEL +61 2 9763 5300 FAX +61 2 9763 5399 ABN 13 108 256 766

www.industrialevolution.com.au

Loosen and remove large dash panel, then remove screws.

3 Remove dash piece as indicated. Once removed, install blue clips on each of the male connectors as shown, then set aside.

4 Loosen driver side dash piece as shown, then remove 2 x dash screws per side. Remove dash piece.