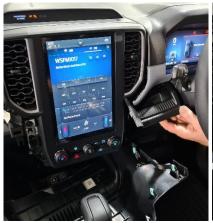

3 Remove dash piece as indicated. Once removed, install blue clips on each of the male connectors as shown, then set aside.

4 Loosen driver side dash piece as shown, then remove 2 x dash screws per side. Remove dash piece.