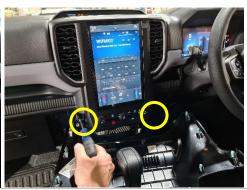

3 Remove dash piece as indicated. Once removed, install blue clips on each of the male connectors as shown, then set aside.

4 Loosen driver side dash piece as shown, then remove 2 x dash screws per side. Remove dash piece.