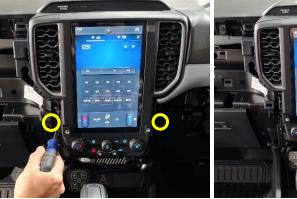

6 Install lower bracket on the underside of the display unit, fix into place using 2 x screw locations.

Install side brackets on either side of the display, then return driver side dash piece.