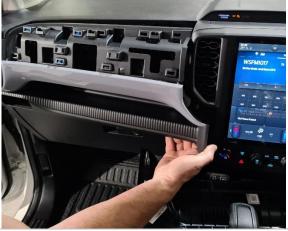

# **Installation Instructions**

Ford Ranger (2022+)

**VESA B** 

STEP INSTRUCTION

1 Loosen and set aside dash piece from the underside of display unit. Then remove 2 x screws.

2