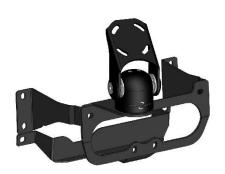

6 Install lower bracket on the underside of the display unit, fix into place using 2 x screw locations.

Install side brackets on either side of the display, then return driver side dash piece.

Install front bracket using 4 x mounting points.

Enjoy your new InDash Mount!

If you have any issues or questions, please contact us.