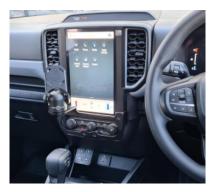

Install front bracket using 4 x mounting points.

Enjoy your new InDash Mount!

If you have any issues or questions, please contact us.