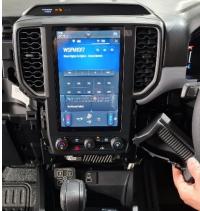

# **Installation Instructions**

Ford Ranger (2022+)

**VESA B** 

STEP INSTRUCTION

1 Loosen and set aside dash piece from the underside of display unit. Then remove 2 x screws.

2