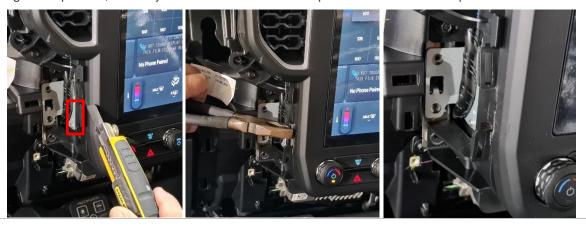

3 Remove dash piece as indicated. Once removed, install blue clips on each of the male connectors as shown, then set aside.

4 Loosen driver side dash piece as shown, then remove 2 x dash screws per side. Remove dash piece.