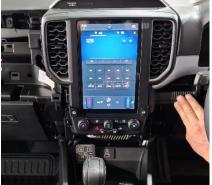

# **Installation Instructions**

Ford Ranger (2022+)

**VESA B** 

STEP INSTRUCTION

1 Loosen and set aside dash piece from the underside of display unit. Then remove 2 x screws.

2