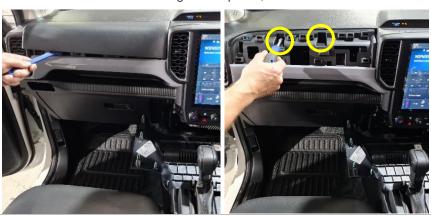

3 Remove dash piece as indicated. Once removed, install blue clips on each of the male connectors as shown, then set aside.

4 Loosen driver side dash piece as shown, then remove 2 x dash screws per side. Remove dash piece.