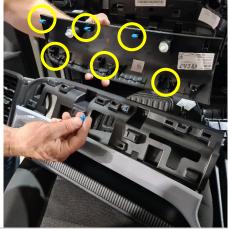

### **Industrial Evolution Pty Ltd**

Unit 27/159 Arthur Street Homebush West 2140 NSW

> TEL +61 2 9763 5300 FAX +61 2 9763 5399 ABN 13 108 256 766

www.industrialevolution.com.au

Loosen and remove large dash panel, then remove screws.

3 Remove dash piece as indicated. Once removed, install blue clips on each of the male connectors as shown, then set aside.

4 Loosen driver side dash piece as shown, then remove 2 x dash screws per side. Remove dash piece.