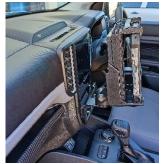

6 Install lower bracket on the underside of the display unit, fix into place using 2 x screw locations.

Install side brackets on either side of the display, then return driver side dash piece.

Install front bracket using 4 x mounting points.

Enjoy your new InDash Mount!

If you have any issues or questions, please contact us.