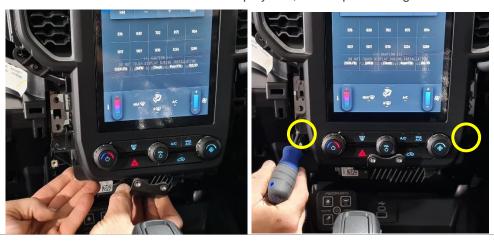

6 Install lower bracket on the underside of the display unit, fix into place using 2 x screw locations.

Install side brackets on either side of the display, then return driver side dash piece.