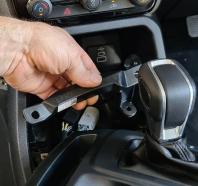

6 Return dash tray, 3 x indicated screws, and gear stick surround to their original state.

7

Install front bracket using 4x countersuck screws provided.

Enjoy your new InDash Mount!

If you have any issues or questions, please contact us.