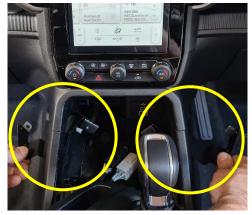

## **Installation Instructions**

Ford Everest (2022+)

STEP INSTRUCTION

1 Loosen and set aside left and right side lower console pieces.

Then loosen and angle the gear stick surround as shown.