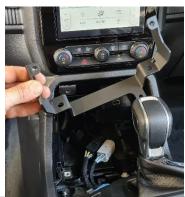

## **Installation Instructions**

Ford Everest (2022+)

STEP INSTRUCTION

1 Loosen and set aside left and right side lower console pieces.

Then loosen and angle the gear stick surround as shown.