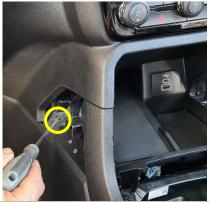

3 Loosen and set aside the internal dash tray, then remove indicated plastic part and store away.

4 Install left and right-side brackets as shown using 1 x previously removed screw and 2 x supplied self tapper screws each. Return left and right-side lower console pieces to their original state.