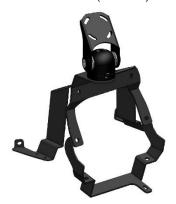

3 Loosen and set aside the internal dash tray, then remove indicated plastic part and store away.

4 Install left and right-side brackets as shown using 1 x previously removed screw and 2 x supplied self tapper screws each. Return left and right-side lower console pieces to their original state.

## **Industrial Evolution Pty Ltd**

Unit 27/159 Arthur Street Homebush West 2140 NSW

> TEL +61 2 9763 5300 FAX +61 2 9763 5399 ABN 13 108 256 766

www.industrialevolution.com.au

Install lower bracket place. Using a sharp blade, carefully shave the indicated plastic from the previously removed internal dash tray. This is the area of contact between the lower bracket and the dash tray.