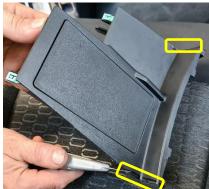

3 Loosen and set aside the internal dash tray, then remove indicated plastic part and store away.

4 Install left and right-side brackets as shown using 1 x previously removed screw and 2 x supplied self tapper screws each. Return left and right-side lower console pieces to their original state.