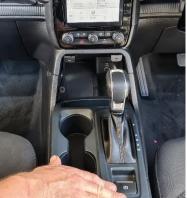

## **Installation Instructions**

Ford Everest (2022+)

STEP INSTRUCTION

1 Loosen and set aside left and right side lower console pieces.

Then loosen and angle the gear stick surround as shown.