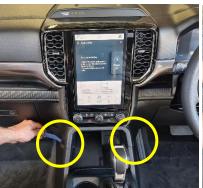

## **Industrial Evolution Pty Ltd**

Unit 27/159 Arthur Street Homebush West 2140 NSW

> TEL +61 2 9763 5300 FAX +61 2 9763 5399 ABN 13 108 256 766

www.industrialevolution.com.au

2 Remove 3 x indicated screws from the lower centre console. Then remove 1 x screw from both the left and right sides of lower console.