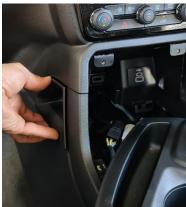

3 Loosen and set aside the internal dash tray, then remove indicated plastic part and store away.

4 Install left and right-side brackets as shown using 1 x previously removed screw and 2 x supplied self tapper screws each. Return left and right-side lower console pieces to their original state.