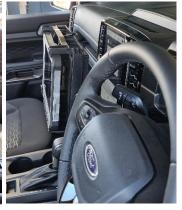

## **Installation Instructions**

Ford Everest (2022+)

STEP INSTRUCTION

1 Loosen and set aside left and right side lower console pieces.

Then loosen and angle the gear stick surround as shown.