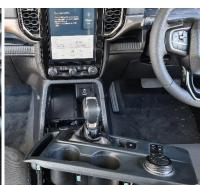

## **Industrial Evolution Pty Ltd**

Unit 27/159 Arthur Street Homebush West 2140 NSW

> TEL +61 2 9763 5300 FAX +61 2 9763 5399 ABN 13 108 256 766

www.industrialevolution.com.au

Install lower bracket place. Using a sharp blade, carefully shave the indicated plastic from the previously removed internal dash tray. This is the area of contact between the lower bracket and the dash tray.

6 Return dash tray, 3 x indicated screws, and gear stick surround to their original state.

7

Install front bracket using 4x countersuck screws provided.

Enjoy your new InDash Mount!

If you have any issues or questions, please contact us.