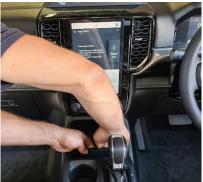

3 Loosen and set aside the internal dash tray, then remove indicated plastic part and store away.

4 Install left and right-side brackets as shown using 1 x previously removed screw and 2 x supplied self tapper screws each. Return left and right-side lower console pieces to their original state.