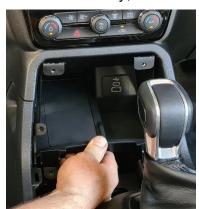

3 Loosen and set aside the internal dash tray, then remove indicated plastic part and store away.

4 Install left and right-side brackets as shown using 1 x previously removed screw and 2 x supplied self tapper screws each. Return left and right-side lower console pieces to their original state.