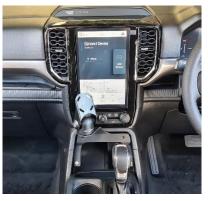

6 Return dash tray, 3 x indicated screws, and gear stick surround to their original state.

7

Install front bracket using 4x countersuck screws provided.

Enjoy your new InDash Mount!

If you have any issues or questions, please contact us.