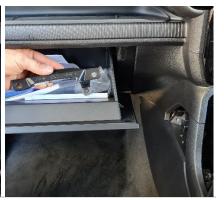

3 Loosen and set aside the internal dash tray, then remove indicated plastic part and store away.

4 Install left and right-side brackets as shown using 1 x previously removed screw and 2 x supplied self tapper screws each. Return left and right-side lower console pieces to their original state.