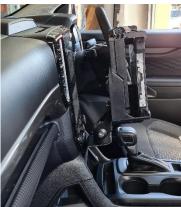

## **Installation Instructions**

Ford Everest (2022+)

STEP INSTRUCTION

1 Loosen and set aside left and right side lower console pieces.

Then loosen and angle the gear stick surround as shown.